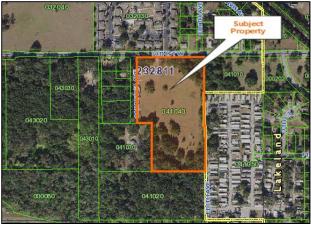

1. Please provide a project map, proposed plans, and/or parcel number.

**Response:** There are three (3) parcels that comprise the 16-acre subject area referenced by the Florida State Historic Preservation Officer (SHPO). The parcels are as follows:

- 1) Parcel One is approximately 1.20 acres. Its Parcel ID Number is 23-28-11-035500-000202.
- 2) Parcel Two is approximately 3.16 acres. Its Parcel ID Number is 23-28-11-000000-041010.

Note that neither of these parcels are owned or controlled by the Housing Authority of the City of Lakeland, Florida (LHA). SHPO included these parcels into the subject area because LHA may acquire these parcels for the Tenth Street development.

3) Parcel Three is approximately 10.56 acres. Its Parcel ID Number is 23-28-11-000000-041040.

Note that the 16-acre subject area is located along the south side of 10<sup>th</sup> Street West and east side of Saratoga Avenue (unpaved/gravel/dirt), west of N. Brunnell Parkway in Lakeland, Polk County, Florida. See Page 5 that was extracted from an appraisal report by Cliggitt Valuation, Inc. on September 10, 2019.

# **Summary of Salient Facts & Conclusions**

| Subject Property:              | The subject property includes 10.56± acres of residential land located along 10th Street in Lakeland, Polk County, FL.                                                                 |           |
|--------------------------------|----------------------------------------------------------------------------------------------------------------------------------------------------------------------------------------|-----------|
| Location Description:          | The subject land is located along the south side of 10th Street West and east side of Saratoga Avenue (unpaved/gravel/dirt), west of N. Brunnell Parkway in Lakeland, Polk County, FL. |           |
| Property Type:                 | Land                                                                                                                                                                                   |           |
| Report Type:                   | Appraisal Report                                                                                                                                                                       |           |
| Interest Appraised:            | Fee Simple                                                                                                                                                                             |           |
| Report Date:                   | September 10, 2019                                                                                                                                                                     |           |
| Value Date:                    | August 8, 2019                                                                                                                                                                         |           |
| Date of Viewing:               | August 8, 2019                                                                                                                                                                         |           |
| Highest & Best Use As Vacant:  | Residential Development and/or hold for development                                                                                                                                    |           |
| Zoning / Land Use Designation: | RL-4 by Polk County                                                                                                                                                                    |           |
| Tax ID/APN:                    | 23-28-11-000000-041040                                                                                                                                                                 |           |
| Land Size (Acres):             | 10.56 <u>+</u> AC / 459,993 <u>+</u> SF                                                                                                                                                |           |
| Value Conclusion               |                                                                                                                                                                                        |           |
| Cost Approach:                 | Not Applicable                                                                                                                                                                         |           |
| Sales Comparison Approach:     | \$420,000                                                                                                                                                                              |           |
| Income Approach:               | Not Applicable                                                                                                                                                                         |           |
| Final Concluded Value:         | As Is:                                                                                                                                                                                 | \$420,000 |