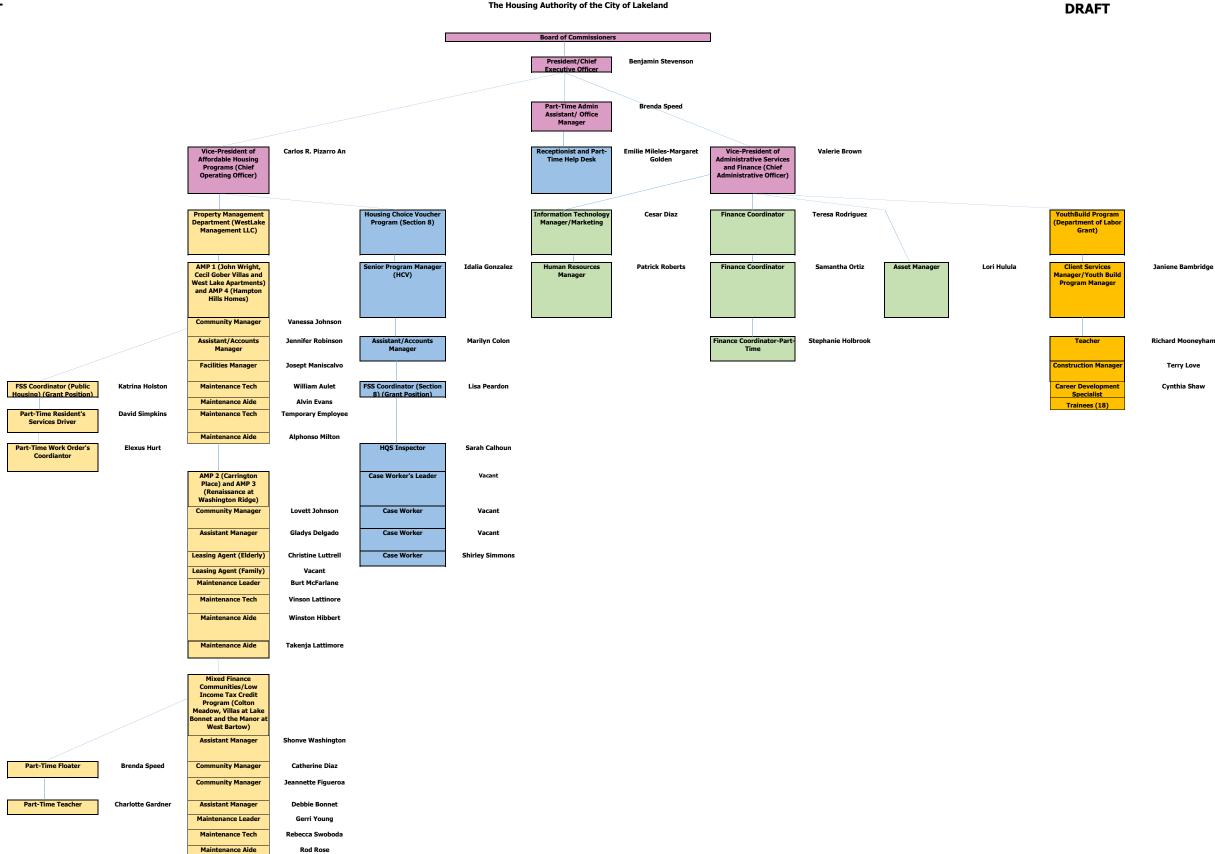

| 9000-00-000 | NET INCOME                     | \$43.698.20                               | \$7.153.71  | (\$2.172.50)       | (\$2.870,50)     | (\$2.751.05) | (\$11.598,98)             | \$7.164.00        | (\$3,068.90)      | (\$2,207.00)      | (\$2,044.00)      | (\$2,044.00) | (\$11,606,98) | \$17,652.03      | \$2,850.33         |

#### **Organizational Chart** The Housing Authority of the City of Lakeland **DRAFT** DRAFT



Temporary Employee

Willie Gibbs Jake Barber

Michael Shaw

Roger Perez-Pupo

Landscaping and Forced Account's Crew Landscaping Leader Landscaping Aide

Forced Account Tech

|                            |                                                         |                      |                         |             | Co          | olton Meado | ow, LLLP (  | (56)        |             |                      |             |             |             |                           |              |
|----------------------------|---------------------------------------------------------|----------------------|-------------------------|-------------|-------------|-------------|-------------|-------------|-------------|----------------------|-------------|-------------|-------------|--------